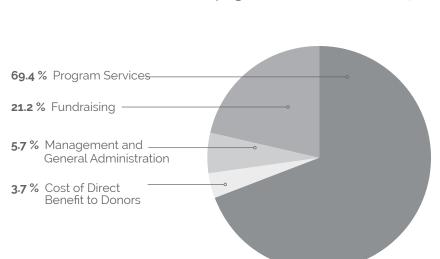

#### **2023 EXPENSES**

Program Services \$ 4.273,456

Fundraising \$ 1,309,705

Management and General Administration \$ 351,838

Cost of Direct Benefit to Donors \$ 226,707

TOTAL EXPENSES \$ 6,161,706

**2023 NET ASSETS END OF YEAR** 