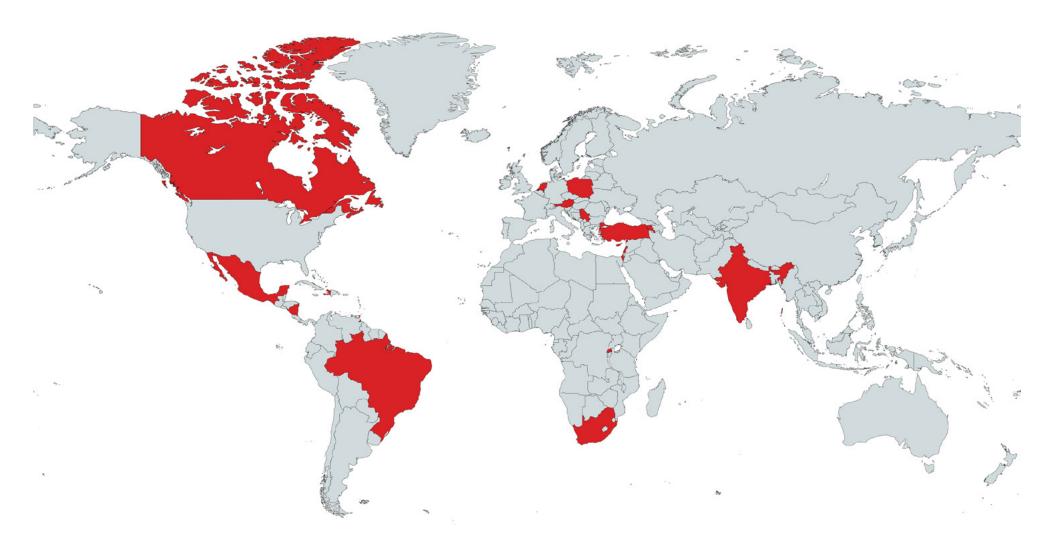

### FAMILIES WHO STAYED WITH US

In 2023, RMHC of Central Ohio served 38 different families from 18 international countries.

Families from the following countries were serviced in 2023: Armenia, Austria, Brazil, Canada, Cyprus, Haiti, India, Israel, Lebanon, Mexico, Netherlands, Nicaragua, Poland, Rwanda, Serbia-Montenegro, South Africa, Trinidad and Tobago, and Turkey