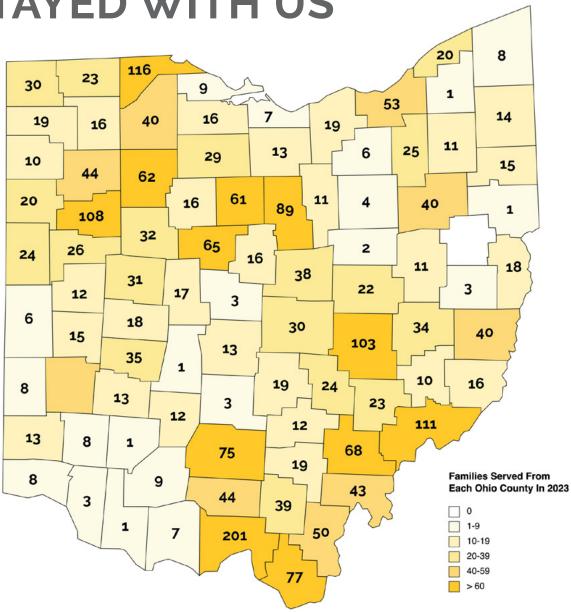

### **OHIO COUNTIES**

FAMILIES WHO STAYED WITH US

In 2023, RMHC of Central Ohio served families from every single county in Ohio but one.

### FAMILIES SERVED FROM EACH OHIO COUNTY IN 2023

| Adams      | 7   | Licking    | 30  |
|------------|-----|------------|-----|
| Allen      | 108 | Logan      | 31  |
| Ashland    | 11  | Lorain     | 19  |
| Ashtabula  | 8   | Lucas      | 116 |
| Athens     | 68  | Madison    | 1   |
| Auglaize   | 26  | Mahoning   | 15  |
| Belmont    | 40  | Marion     | 65  |
| Brown      | 1   | Medina     | 6   |
| Butler     | 13  | Meigs      | 43  |
| Carroll    | 0   | Mercer     | 24  |
| Champaign  | 18  | Miami      | 15  |
| Clark      | 35  | Monroe     | 16  |
| Clermont   | 3   | Montgomery | 52  |
| Clinton    | 1   | Morgan     | 23  |
| Columbiana | 1   | Morrow     | 16  |
| Coshcoton  | 22  | Muskingum  | 103 |
| Crawford   | 61  | Noble      | 10  |
| Cuyahoga   | 53  | Ottawa     | 9   |
| Darke      | 6   | Paulding   | 10  |
| Defiance   | 19  | Perry      | 24  |
| Delaware   | 3   | Pickaway   | 3   |
| Erie       | 7   | Pike       | 44  |
| Fairfield  | 19  | Portage    | 11  |
| Fayette    | 12  | Preble     | 8   |
| Franklin   | 13  | Putnam     | 44  |
| Fulton     | 23  | Richland   | 89  |
| Gallia     | 50  | Ross       | 75  |
| Geauga     | 1   | Sandusky   | 16  |
| Greene     | 13  | Scioto     | 201 |
| Guernsey   | 34  | Seneca     | 29  |
| Hamilton   | 8   | Shelby     | 12  |
| Hanock     | 62  | Stark      | 40  |
| Hardin     | 32  | Summit     | 25  |
| Harrison   | 3   | Trumbull   | 14  |
| Henry      | 16  | Tuscarawas | 11  |
| Highland   | 9   | Union      | 17  |
| Hocking    | 12  | Van Wert   | 20  |
| Holmes     | 2   | Vinton     | 19  |
| Huron      | 13  | Warren     | 8   |
| Jackson    | 39  | Washington | 111 |
| Jefferson  | 18  | Wayne      | 4   |
| Knox       | 38  | Williams   | 30  |
| Lake       | 20  | Wood       | 40  |
| Lawrence   | 77  | Wyandot    | 16  |
|            |     | ,          |     |