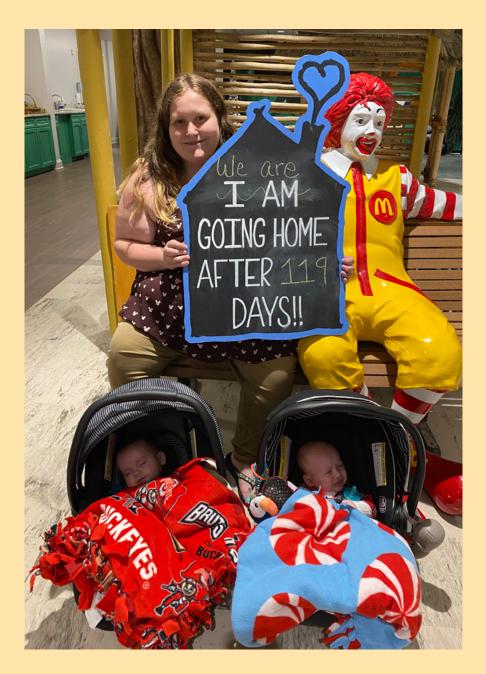

#### Ronald McDonald House

Average stay: **7 nights** 

Longest stay: **916 nights** 

**89,187 total** nights provided

**4,324 families** stayed at the House in 2023, from **47 U.S. states** and **18 international countries**.