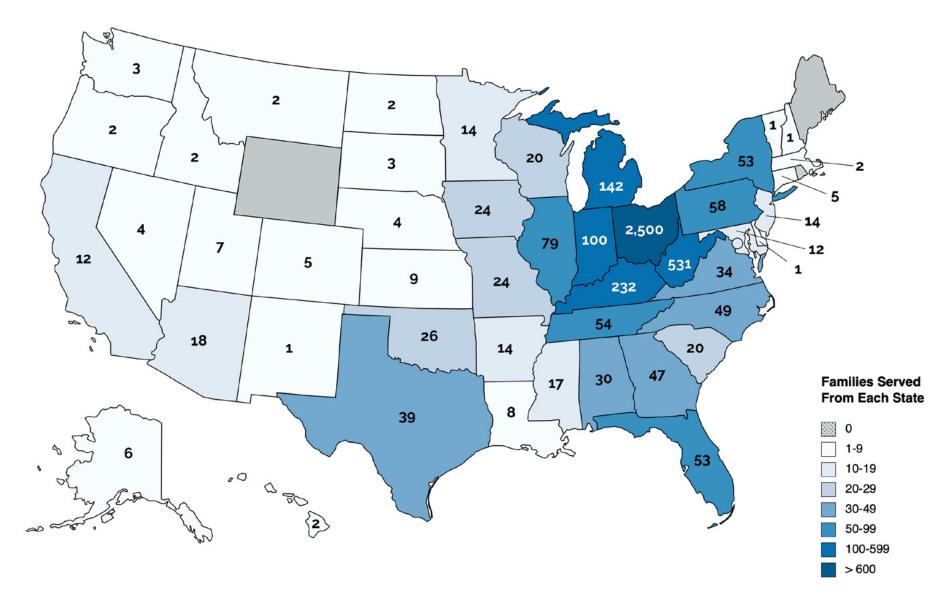

### **UNITED STATES**

# FAMILIES WHO STAYED WITH US

In 2023, RMHC of Central Ohio served 4,286 families from 47 different states.