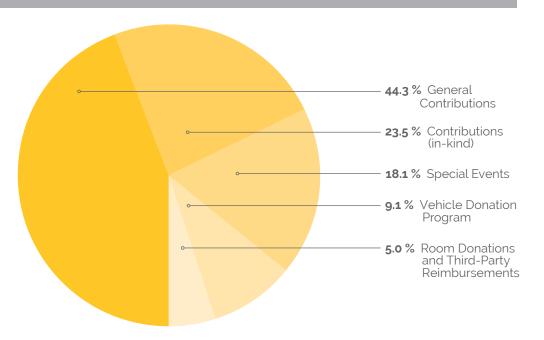

#### **2023 REVENUE & OTHER SUPPORT**

General Contributions \$3,312,316

Contributions (in-kind) \$ 1,758,474

Special Events \$ 1,350,685

Vehicle Donation Program \$ 677,860

Room Donations & Third-Party Reimbursements \$ 371,862