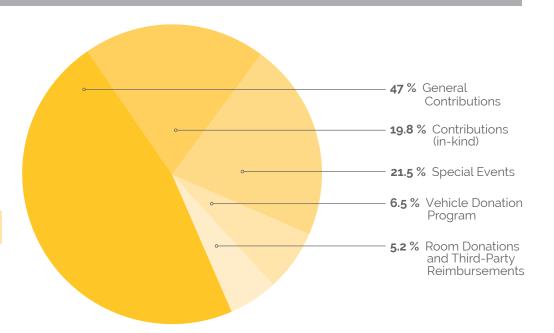

#### **2022 REVENUE & OTHER SUPPORT**

General Contributions \$ 2,978,682

Contributions (in-kind) \$ 1,254,966

Special Events \$ 1,360,053

Vehicle Donation Program \$ 411,541

Room Donations & Third-Party Reimbursements \$ 329,556