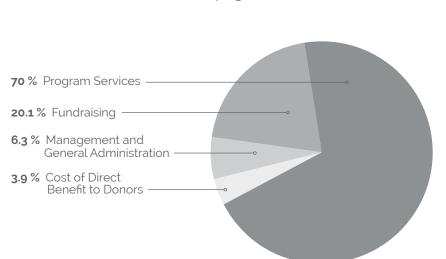

#### **2022 EXPENSES**

Program Services \$ 3,624,290
Fundraising \$ 1,041,096
Cost of Direct Benefit to Donors \$ 199,411
Management and General Administration \$ 326,560

TOTAL EXPENSES \$ 5,178,681

**2022 NET ASSETS END OF YEAR** 