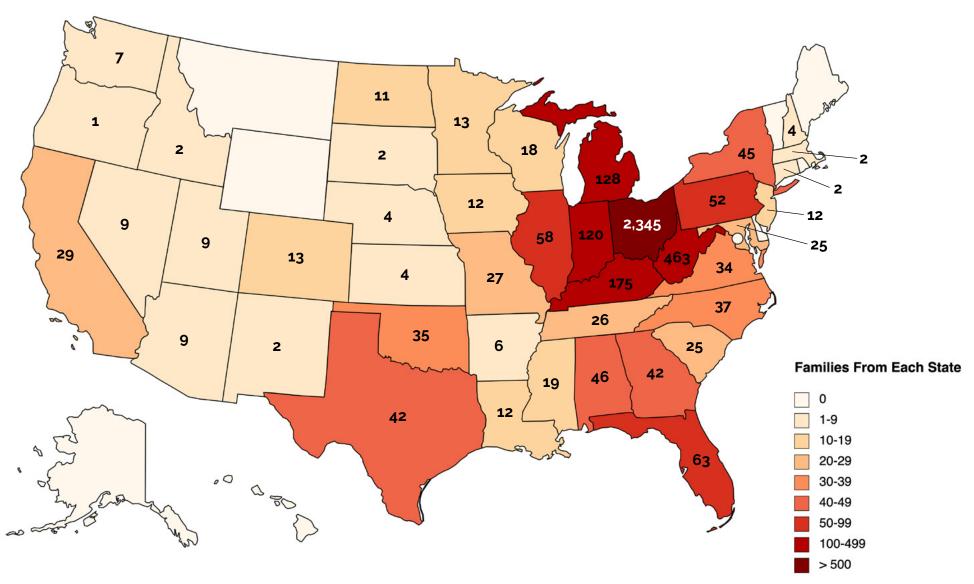

## **UNITED STATES**

# FAMILIES WHO STAYED WITH US

In 2022, RMHC of Central Ohio served 3,990 families from 42 different states.