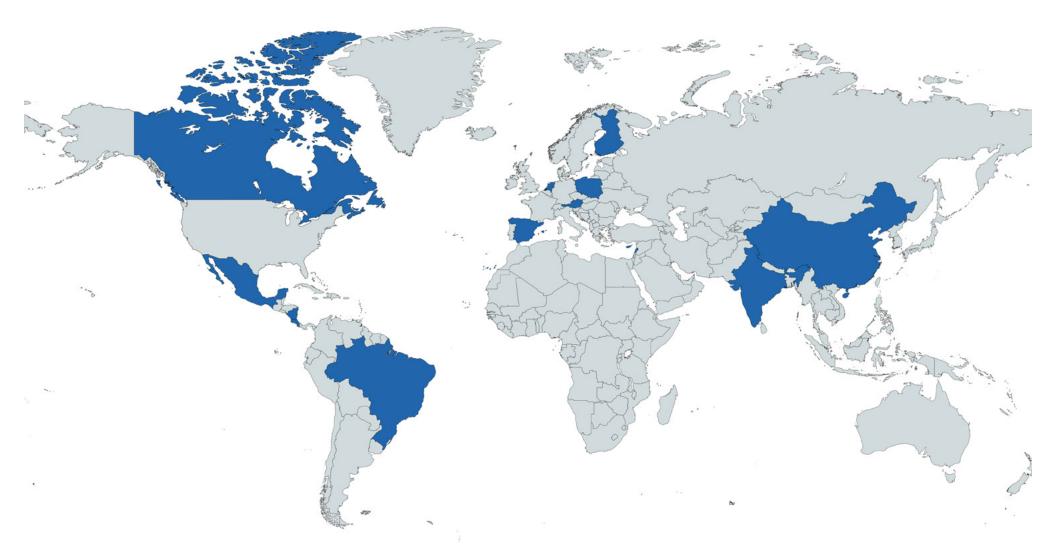

# INTERNATIONAL

# FAMILIES WHO STAYED WITH US

In 2022, RMHC of Central Ohio served 22 different families from 14 international countries.

Families from the following countries were serviced in 2022: Austria, Brazil, Canada, China, Costa Rica, Cyprus, Finland, India, Israel, Mexico, Netherlands, Nicaragua, Poland, Spain